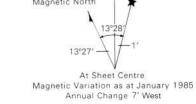

Scale 1 : 50 000

3

4

2

0

1

1 | 1 | 1

| -              | Other major building                         |
|----------------|----------------------------------------------|
| + +            | Parish church; other church                  |
| • •            | Cemetery; bell tower                         |
| $\bigcirc$     | Sports Ground; football ground               |
| $\bigcirc$     | Trotting track                               |
| <b>→ i</b> → i | Shooting range, large; small                 |
| 0 *            | Mine shaft, large; small                     |
| ~~~            | Watercourse, less than 6m wide               |
|                | Watercourse, at least 6m wide; footbridge    |
|                | Underground watercourse; flume line or chute |
| -8             | Opening bridge; ferry route                  |
| *              | Lock; direction of flow                      |
| ne             | Waterfall; rapids                            |
| T              | Dam structure; landing-stage                 |
| - * L          | Jetty; lighthouse; pier                      |
|                | Shoreline                                    |
| 12222222221    | Diffuse shoreline                            |
| 3 0            | Depth contour lines; shoal (rock, awash)     |
| 15             | Depth in metres; navigable fairway, channel  |
|                | Contour lines, vertical interval 5m          |
| 30             | Cutting; depression                          |
| △ 00           | Triangulation point                          |
| .00            | Measured height or surface                   |
|                |                                              |
|                | Grid North                                   |
|                | Magnetic North                               |
|                | Magnetic North                               |