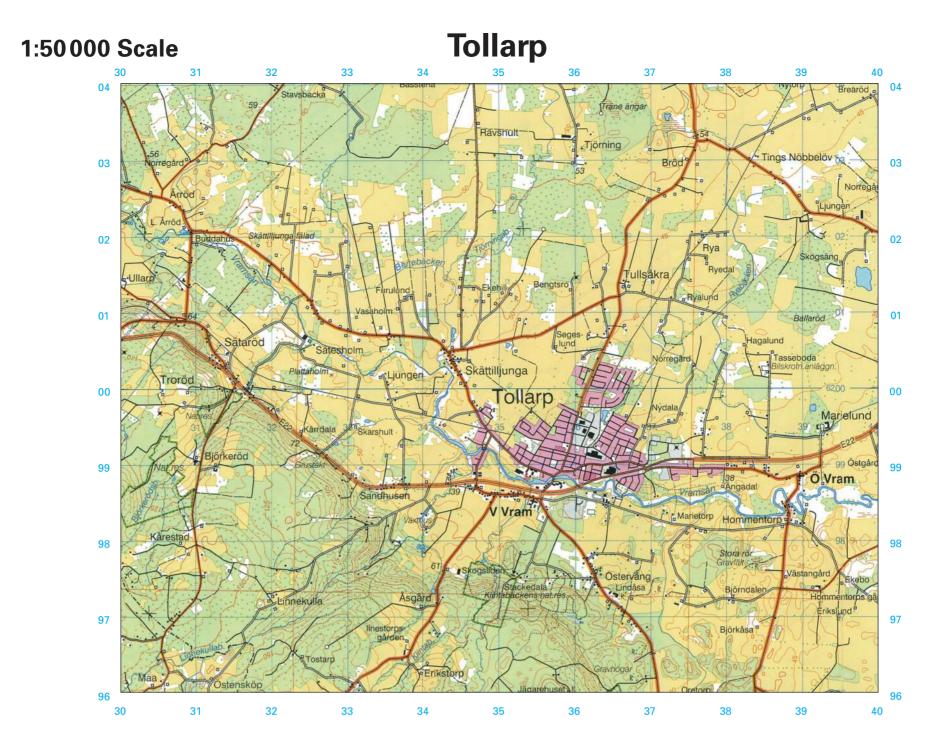

## Survey Map

In order to preserve the scale, the map should be printed in colour onto A3 paper.

When printing, select 'Actual size'. Do not select 'Fit' as this will re-size the map. You may need to change the paper size to A3. Ensure the orientation is Portrait.

5 km